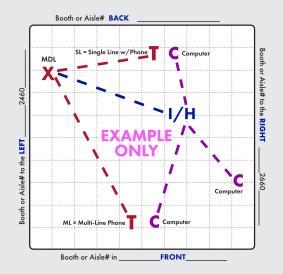

## X = MAIN DISTRIBUTION LOCATION (MDL)

The originating line(s) for service, whether overhead, a floor pocket or a column, will be delivered to a "MDL" before booth distribution. Example: Storage area, back of booth, etc. Unless specified, the default for the "MDL" will be the back of the booth or where Smart City deems the most convenient. All distribution of services to their final destination within the booth will originate from the Main Distribution Location "MDL". A per line move fee will apply to relocate services within your booth after they have been engineered and/or installed.

T = TELEPHONE/FAX

= INTERNET SERVICE

H = HUBS

PC = PATCH CABLES

**C** = COMPUTERS

Location of primary Internet Service "I", Hubs "H", Patch Cables "PC" and / or Computers "C". For Smart City to perform your floor work, you will need to indicate the location of each item you want cabled. Make sure to order your floor work, hubs, and patch cables early and in advance of the show moving in.

## IMPORTANT! Prior to installation of service, a complete Floorplan is required.

Please utilize this grid should you not have your own Floorplan to send us. You may use a different Floorplan for each service group (Telephone, Internet, etc.) or combine all services on one Floorplan. For a Floorplan to be considered complete it must include all the information listed below (Main Distribution Location "MDL", designated location of items within the booth, surrounding booths, scale-length and width).

**Booth Orientation:** For Smart City to accurately install services a minimum of one surrounding Booth or Aisle # is required, two or more is best.

| BOOTH SIZE | ft xft            | SC       | <b>ALE:</b> 1 BOX IS = TO | ft |
|------------|-------------------|----------|---------------------------|----|
|            | <b>BOOTH TYPE</b> | □ Island | ☐ Inline                  |    |